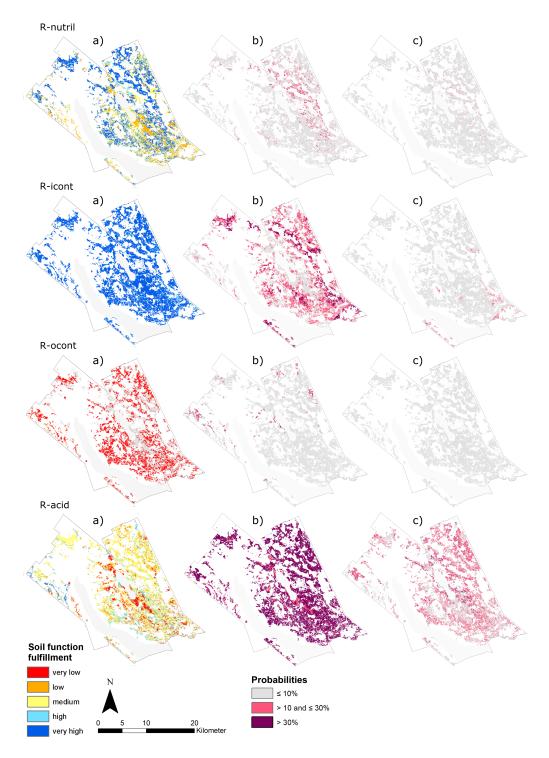

## **Appendices**

**Figure 1:** Regulation functions maps for the agricultural land of the case study area and indication of their uncertainties in the ordinal scale: a) mean SFF scores and b) probability that the mean SFF score of a raster cell deviates in the ordinal scale for  $\pm 1$  or c)  $\pm 2$  or more SFF units (raster cells 20x20m, N=1000 simulations)