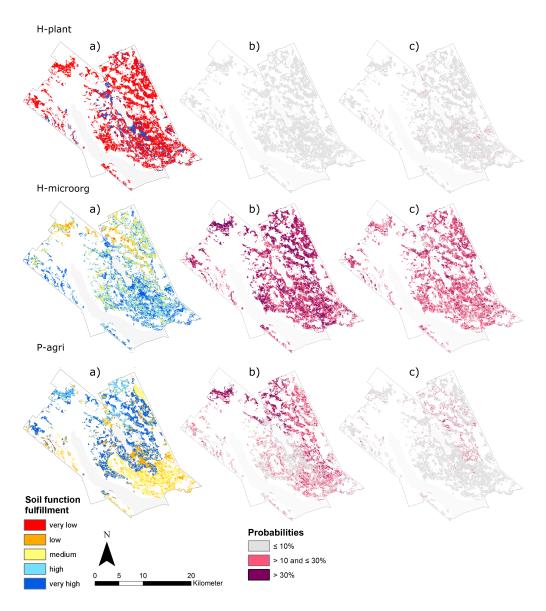

**Figure 2:** Habitat functions and production function maps for the agricultural land of the case study area and indication of their uncertainties in the ordinal scale: a) mean SFF scores and b) probability that the mean SFF score of a raster cell deviates in the ordinal scale for  $\pm 1$  or c)  $\pm 2$  or more SFF units (raster cells 20x20m, N=1000 simulations).